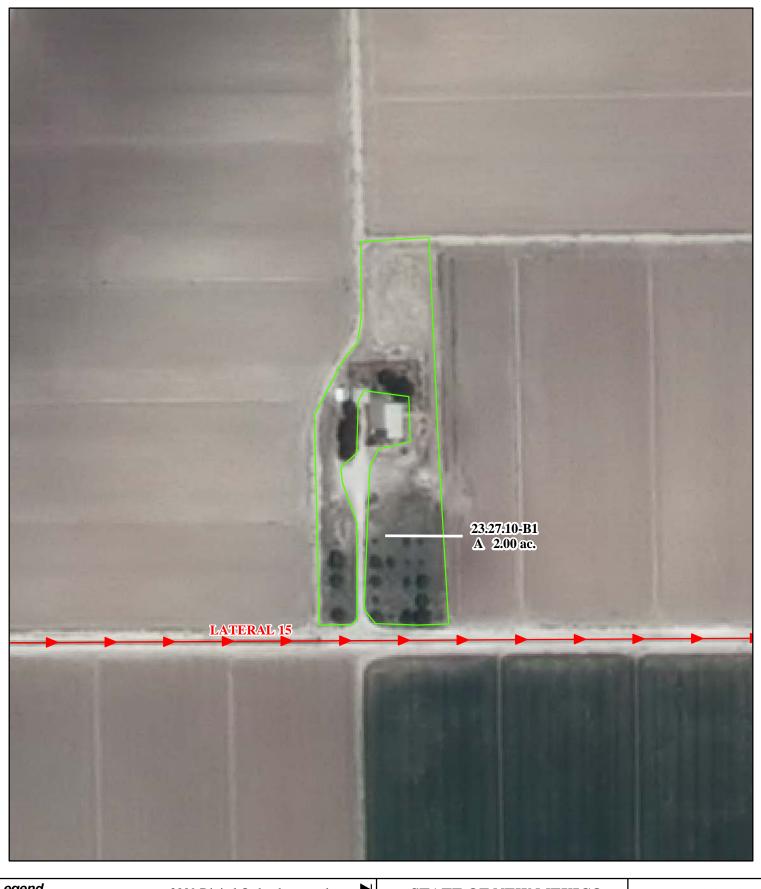

# f. Location and Amount of Irrigated Acreage:

Section 10, Township 23S, Range 27E, N.M.P.M.

Pt. NE<sup>1</sup>/4

2.00 acres

Total: 2.00 acres

As shown on the attached revised Hydrographic Survey Map for Subfile No. 23.27.10-B1, and the CID Section Hydrographic Survey Map Sheet No. 8 (1999-2011), included in Part F of this Appendix, representing the Court record as of the date of the filing of this Decree.